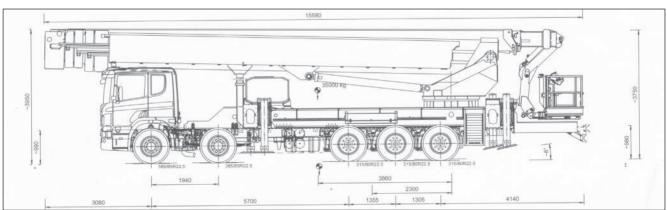

## Technical data

- · Max. working height 90 m
- Max. outreach 32,6 m
- Max up and over 28 m
- Max. cage load 700 kg
  Extendable cage 600 kg
- Typical chassis GVW 48 t
- · Max. permitted wind speed 12,5m/s