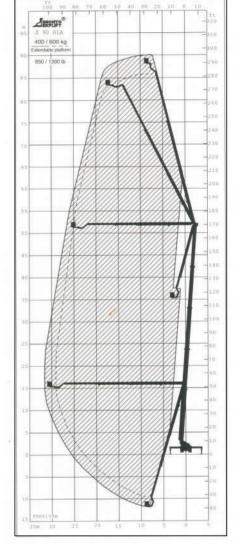

## Technical data

- · Max. working height 90 m
- Max. outreach 32,6 m
- Max up and over 28 m
- Max. cage load 700 kg
  Extendable cage 600 kg
- Typical chassis GVW 48 t
- · Max. permitted wind speed 12,5m/s