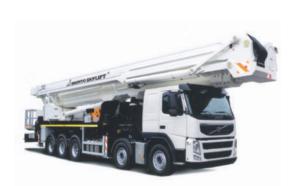

BRONTO SKYLIFT **S90 HLA** 

## Technical data

- · Max. working height 90 m
- Max. outreach 32,6 m
- Max up and over 28 m
- Max. cage load 700 kg
  Extendable cage 600 kg
- Typical chassis GVW 48 t
- · Max. permitted wind speed 12,5m/s