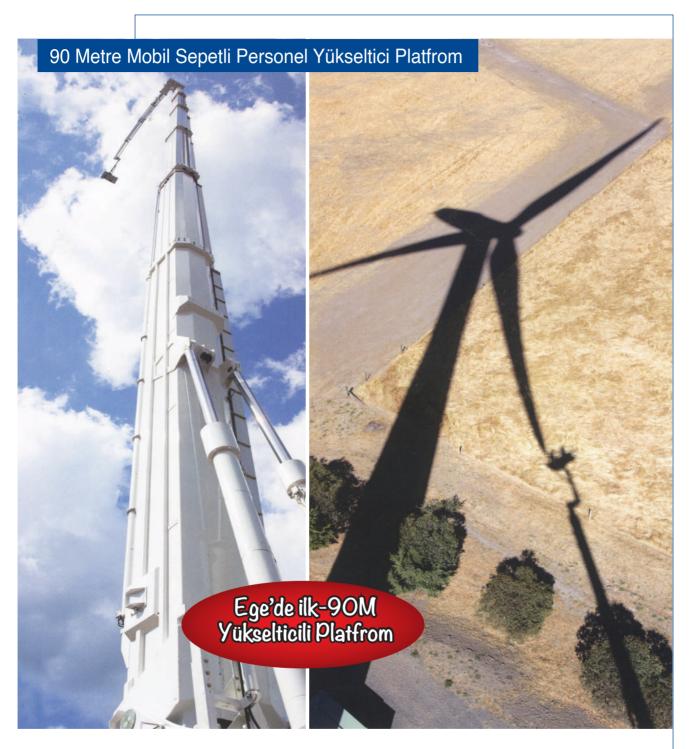

## Technical data

- · Max. working height 90 m
- Max. outreach 32,6 m
- Max up and over 28 m
- Max. cage load 700 kg
  Extendable cage 600 kg
- Typical chassis GVW 48 t
- · Max. permitted wind speed 12,5m/s